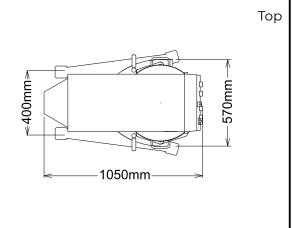

Capacity:

Performance (up to): Capacity: 25 kg/Cycle

80 litres

Key Information:

External dimensions, Width:

685 mm

External dimensions,

Depth:

1050 mm

External dimensions, Height:

1445 mm

Shipping weight:

332 kg

Cold water paste:

25 kg with Spiral hook

**Egg whites:** 120 with Whisk