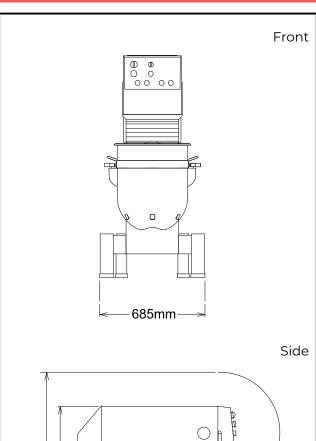

Capacity:

Performance (up to): Capacity: 25 kg/Cycle

80 litres

Key Information:

External dimensions, Width:

685 mm

External dimensions,

Depth: