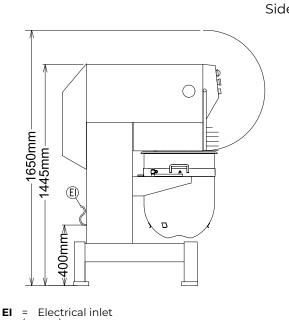

1050 mm

External dimensions, Height:

1445 mm

Shipping weight:

332 kg

Cold water paste:

25 kg with Spiral hook

**Egg whites:** 120 with Whisk